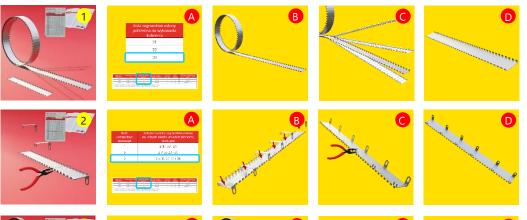

# 3 Installation of the intumescent insert

1 Steel segment cover:

2 Mounting elements:

C Count off the number of segments D Break off a fragment of the tape with the number

B Unfold it

of segments

A Read the length of the intumescent insert from the table below

A Read the number of segments for the diameter of the collar from the table below

A Read from the table the number of mounting elements for the diameter of the collar

B Install the mounting elements on the tape segments C Use pliers to to bend mounting elements  ${\bf D}$  All mounting elements should be installed according to the guidelines in the table