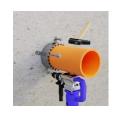

### CARBOCOLLAR CC S 200 U-SHAPED - INSTALLATION ON PIPE ELBOW:

- Fill the space between the pipe wall and the partition tightly. Use mineral wool with a density of min. 60 kg/m³ or cement mortar.
- Place CarboCollar CC S 200 on the pipe.
- Drill holes for bolts in partition.
- Place bolts in the drilled holes and attach the collar to the partition. 4.
- Mark the penetration with the label attached to the set. Mark CarboCollar CC S 200 on it, write date and your name.