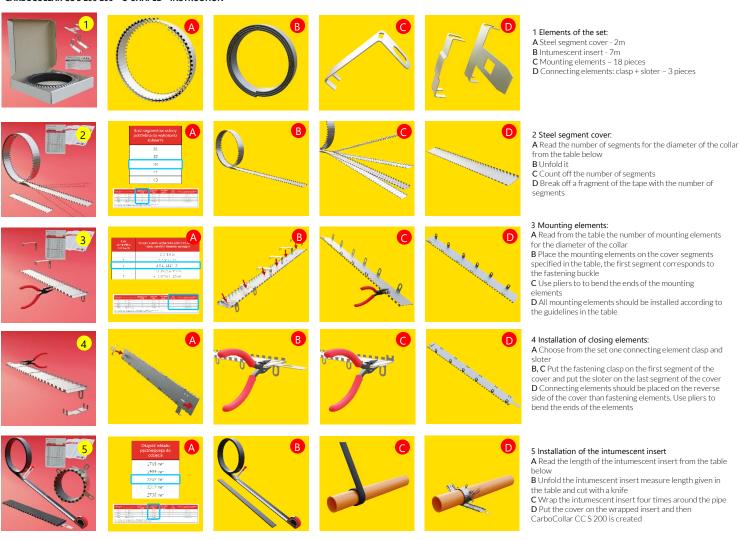

# INSTALLATION INSTRUCTIONS

The CarboCollar CC S 200 L assembly set is intended for self-assembly of the CarboCollar CC S 200 at any place (e.g. on a construction site). The set includes: A) steel segment cover , B) intumescent insert , C) mounting elements, D) connecting elements clasp and sloter, labels. Mounting method: 1. Choose from Table 1 or 2 the size of CarboCollar CC S 200 to mount on the pipe. Calculate the number of segments, after counting cut off some of the segments from the cover. Calculate the number of mounting elements and mount them to the cover, mount the connecting elements at the ends of the cover. Then measure and cut the intumescent insert and wrap it around the pipe to get four layers. Apply on the wrapped intumescent insert previously prepared segment cover. Mount the collar with steel bolts to the partition. After assembly, mark the finished collar with a label and attach it to the partition. Use a U-shaped collar to seal pipe elbows. One CarboCollar CC S 200 L set can be used to make CarboCollar CC S 200 with dimensions defined in Table 1 or Table 2, other dimensions besides those given in Tables 1, 2 are possible if they meet the requirements of CarboCollar CC S 200 with 0 mm height.

# 3 Installation of the intumescent insert

1 Steel segment cover:

2 Mounting elements:

C Count off the number of segments D Break off a fragment of the tape with the number

B Unfold it

of segments

A Read the length of the intumescent insert from the table below

A Read the number of segments for the diameter of the collar from the table below

A Read from the table the number of mounting elements for the diameter of the collar

B Install the mounting elements on the tape segments C Use pliers to to bend mounting elements  ${\bf D}$  All mounting elements should be installed according to the guidelines in the table

B Unfold the intumescent insert measure length given in the table and cut with a knife

C Place the intumescent insert in the previously prepared segment cover

D Bend the cover together with the intumescent insert