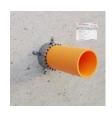

### CARBOCOLLAR CC S 200 U-SHAPED - INSTALLATION ON PIPE ELBOW:

- Fill the space between the pipe wall and the partition tightly. Use mineral wool with a density of min. 60 kg/m³ or cement mortar.
- Place CarboCollar CC S 200 on the pipe.
- Drill holes for bolts in partition.
- Place bolts in the drilled holes and attach the collar to the partition. 4.
- Mark the penetration with the label attached to the set. Mark CarboCollar CC S 200 on it, write date and your name.