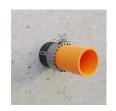

## CARBOCOLLAR CC S 200 O-SHAPED - INSTALLATION ON PIPE:

CarboCollar CC S 200

CarboCollar CC S 200

135 mm

160 mm

485 + 470 + 457 + 442 mm\*

559 + 545 + 534 + 519 mm\*

5

umbers of cover segments

1 10 18;32 191623:34

18152127:38

- Fill the space between the pipe wall and the partition tightly. Use mineral wool with a density of min. 60 kg/m³ or cement mortar.
- Place CarboCollar CC S 200 on the pipe.
- Pull the pin of the fastening clamp through the slot at the other end of the collar and wrap it 180° backwards so that the collar is firmly closed on the pipe. 3.
- Attach the collar to the wall or floor with steel mounting bolts or special metal plasterboard fasteners. Do not use bolts containing plastic parts. 4.
- Mark the penetration with the label attached to the set. Mark CarboCollar CCS 200 on it, write date and your name.