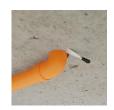

# 3 Installation of the intumescent insert

1 Steel segment cover:

2 Mounting elements:

C Count off the number of segments D Break off a fragment of the tape with the number

B Unfold it

of segments

A Read the length of the intumescent insert from the table below

A Read the number of segments for the diameter of the collar from the table below

A Read from the table the number of mounting elements for the diameter of the collar

B Install the mounting elements on the tape segments C Use pliers to to bend mounting elements  ${\bf D}$  All mounting elements should be installed according to the guidelines in the table