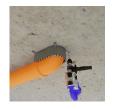

umbers of cover segments

1 10 18;32 191623:34

18152127:38

- Fill the space between the pipe wall and the partition tightly. Use mineral wool with a density of min. 60 kg/m³ or cement mortar.
- Place CarboCollar CC S 200 on the pipe.
- Pull the pin of the fastening clamp through the slot at the other end of the collar and wrap it 180° backwards so that the collar is firmly closed on the pipe. 3.
- Attach the collar to the wall or floor with steel mounting bolts or special metal plasterboard fasteners. Do not use bolts containing plastic parts. 4.
- Mark the penetration with the label attached to the set. Mark CarboCollar CCS 200 on it, write date and your name.

### CARBOCOLLAR CC S 200 U-SHAPED - INSTALLATION ON PIPE ELBOW:

- Fill the space between the pipe wall and the partition tightly. Use mineral wool with a density of min. 60 kg/m³ or cement mortar.
- Place CarboCollar CC S 200 on the pipe.
- Drill holes for bolts in partition.
- Place bolts in the drilled holes and attach the collar to the partition. 4.
- Mark the penetration with the label attached to the set. Mark CarboCollar CC S 200 on it, write date and your name.