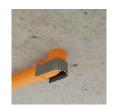

# 3 Installation of the intumescent insert

1 Steel segment cover:

2 Mounting elements:

C Count off the number of segments D Break off a fragment of the tape with the number

B Unfold it

of segments

A Read the length of the intumescent insert from the table below

A Read the number of segments for the diameter of the collar from the table below

A Read from the table the number of mounting elements for the diameter of the collar

B Install the mounting elements on the tape segments C Use pliers to to bend mounting elements  ${\bf D}$  All mounting elements should be installed according to the guidelines in the table

B Unfold the intumescent insert measure length given in the table and cut with a knife

C Place the intumescent insert in the previously prepared segment cover

D Bend the cover together with the intumescent insert