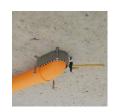

B Unfold the intumescent insert measure length given in the table and cut with a knife

C Place the intumescent insert in the previously prepared segment cover

D Bend the cover together with the intumescent insert