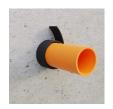

## CARBOCOLLAR CC S 200 O-SHAPED - INSTALLATION ON PIPE:

CarboCollar CC S 200

CarboCollar CC S 200

135 mm

160 mm

485 + 470 + 457 + 442 mm\*

559 + 545 + 534 + 519 mm\*

5

umbers of cover segments

1 10 18;32 191623:34

18152127:38

- Fill the space between the pipe wall and the partition tightly. Use mineral wool with a density of min. 60 kg/m³ or cement mortar.
- Place CarboCollar CC S 200 on the pipe.
- Pull the pin of the fastening clamp through the slot at the other end of the collar and wrap it 180° backwards so that the collar is firmly closed on the pipe. 3.
- Attach the collar to the wall or floor with steel mounting bolts or special metal plasterboard fasteners. Do not use bolts containing plastic parts. 4.
- Mark the penetration with the label attached to the set. Mark CarboCollar CCS 200 on it, write date and your name.